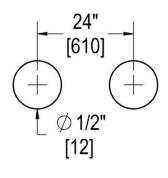

## **TEMPLATE & INSTALLATION NOTES**

Item requires glass fabrication according to template above and should only be used with tempered safety glass.

| Glass Thickness | 1/4" [6 mm] to 1/2" [12 mm] |
|-----------------|-----------------------------|
| Hole Diameter   | 1/2" [12 mm]                |