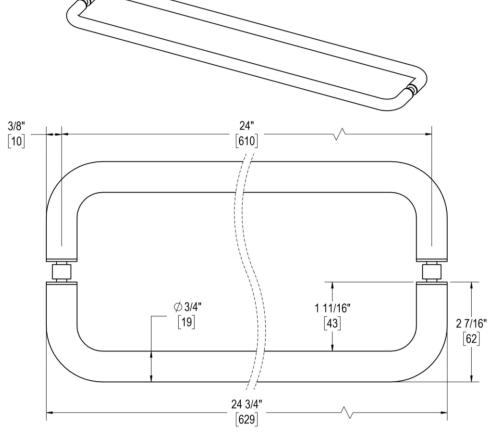

# OCEANA 24" C/C BACK-TO-BACK TOWEL BAR Product Code: 00705

## MATERIALS

Tubular brass components, stainless steel fasteners, and clear polycarbonate washers

## FUNCTION DETAILS & PRODUCT NOTES

- Product design coordinates with other shower & bathroom hardware in the Oceana suite.
- •Continuous hardware profile appears to flow through glass.

## **TEMPLATE & INSTALLATION NOTES**

Item requires glass fabrication according to template above and should only be used with tempered safety glass.

| Glass Thickness | 1/4" [6 mm] to 1/2" [12 mm] |
|-----------------|-----------------------------|
| Hole Diameter   | 1/2" [12 mm]                |